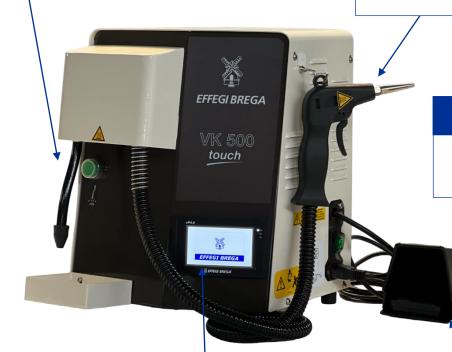

The touch screen makes its use easy and intuitive. The device software is designed to count the liters consumed and signal the need to regenerate the water softener resins.

## **FIXED NOZZLE**

It delivers saturated steam for:

- Decontamination of bridges
- Ceramic cleaning

It is activated by button or pedal

#### **GUN**

- It delivers: water, steam and water/steam mixture
- Practical with thermal insulation
- Ergonomic and easy to use
- Trigger to activate the gun

### **ELECTRIC LITRE-COUNTER**

The display indicates the exact quantity of water used by the device, in order to signal when it is necessary to carry out the regeneration of the resins of the water softener combined with the steam generator

#### **PEDAL**

To be used in place of the button to control saturated steam delivery from the fixed nozzle