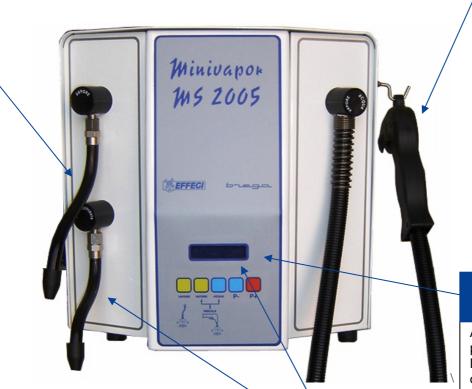

## **Spray Gun**

WATER - STEAM - SPRAY

- Practical with high heat insulation.
- · Ergonomic and user friendly.
- · Control lever with variable intensity.

# Digital Thermoregulator

Adjustable working pressure from 0.02 to 0.8 MPa, according to the operator's needs.