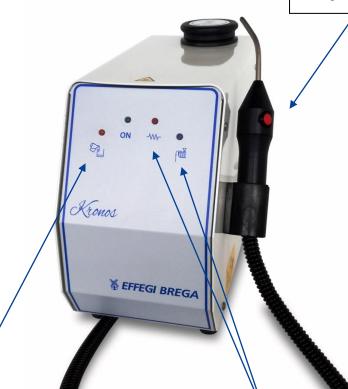

## **GUN**

#### Steam outlet

- Practical, with excellent thermal insulation.
- · Great manageability and ease to use.
- · Manageable control button.
- Ergonomic and with reduced dimensions.
- · Light and suitable for small hands.

## Water refilling warning light

 When the light is on, it indicates that there is no water in the tank.
The appliance remains in stand-by and under pressure. Simply top up to continue working.

## **Control lights**

- The left pilot light indicates the operation of the heating resistance.
- The right pilot light indicates a low water level in the boiler and the operation of the water filling pump.