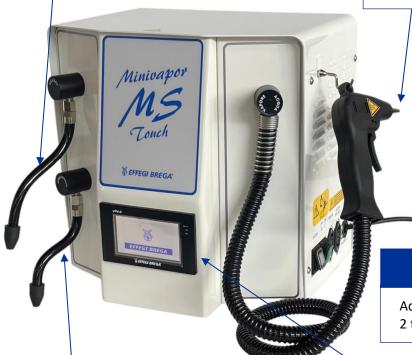

## Steam generator

The top of the range of the FG Line. This device has the ability to set the operating pressure up to 8 bar.

In addition to the spray gun and the fixed nozzle for dry steam, it is equipped with another fixed nozzle for dispensing decalcified water.

The touch screen makes its use easy and intuitive. The device software is designed to count the liters consumed and signal the need to regenerate the water softener resins.

#### **DRY STEAM**

- Decontamination of bridges
- Ceramic cleaning
- Foot control pedal in compliance with safety standards

#### **GUN**

- It delivers: water, steam and water/steam mixture
- Practical with thermal insulation
- Ergonomic and easy to use
- Trigger to activate the gun

### **ADJUSTABLE PRESSURE**

Adjustable operating pressure from 2 to 8 bar, as needed

#### **PURIFIED WATER**

- Water dispenser for:
  - Coating mixture
  - Gypsum mixture
  - Cleaning of ceramic utensils
  - Ceramic cleaning
- Foot control pedal in compliance with safety standards

#### **ELECTRIC LITRE-COUNTER**

The display indicates the exact quantity of water, in litres, used for the regeneration cycle.

This way, the decalcified water level can be topped up promptly to avoid the formation of limescale deposits