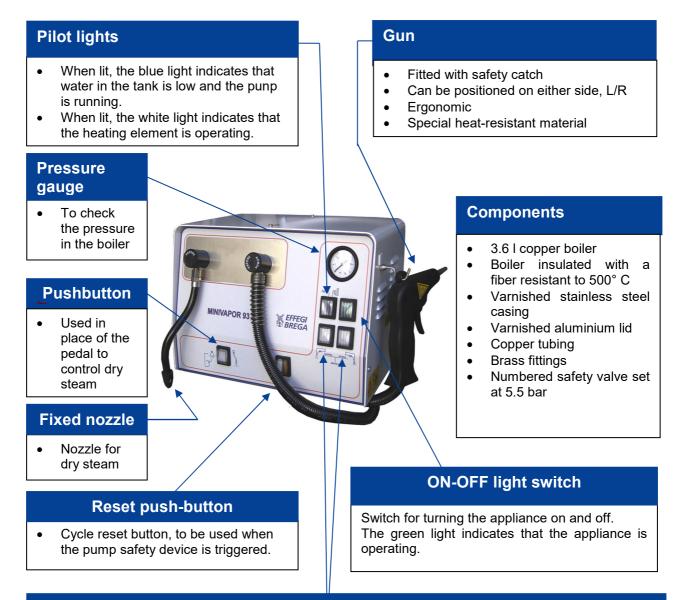

## "MINIVAPOR 93" - STEAM CLEANER -

A steam generator with a maximum pressure of 4 bar. The electromechanical controls reflect the tradition of our line "fg".

This compact appliance requires connection to the water mains. The casing is in varnished stainless steel and the lid in varnished aluminium. For its simplicity, sturdiness and power, it is a must in every dental laboratory.

## **Gun control push-buttons**

- The left button activates the output of "dry steam".
- The right button activates the output of hot water.
- Both buttons at a time activate the output of a "mixture of water and steam".
- The left button indicates also any thermostat lockout.