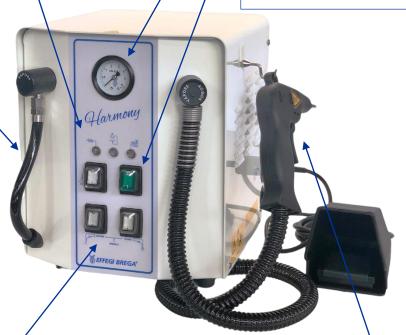

#### **PILOT LIGHTS**

- The light on the left indicates that the heating element is working
- The central light indicates the intervention of the thermostat
- The light on the right indicates that the electric pump is working

#### **PRESSURE GAUGE**

It indicates the pressure in the boiler

#### **ON/OFF LIGHT SWITCH**

It allows the device to be switched on and off. The green light indicates that the device is in operation

### **GUN CONTROL BUTTONS**

- The left button activated the gun steam
- The right button activates the gun water
- Pressing both switches allows the outlet of water-steam mixture from the gun

## **GUN**

- With safety lock
- Can be positioned on either side L/R
- Ergonomic
- Special heat-resistant material