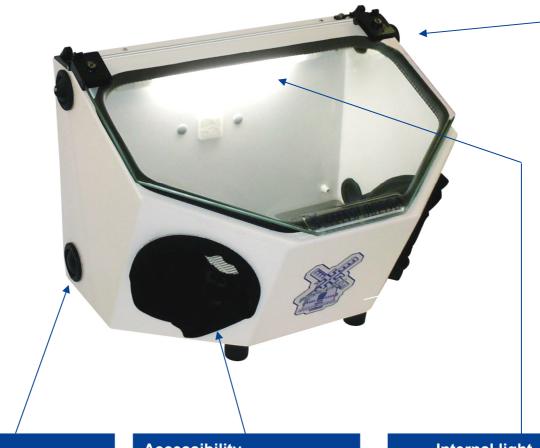

### Glass

- Hardened glass 4mm thick
- With a special treatment anti-scratch

#### Shell

- · Electro-settled steel
- Powder textured painting
- · Wide working area

#### **Accessibility**

- Wide and ergonomic openings
- Confortable tissue sleeves

### Internal light.

200086-00-Depliant- La ditta si riserva il diritto di apportare modifiche e migliorie senza alcun preavviso

- With special lighting
- Schielded Neon