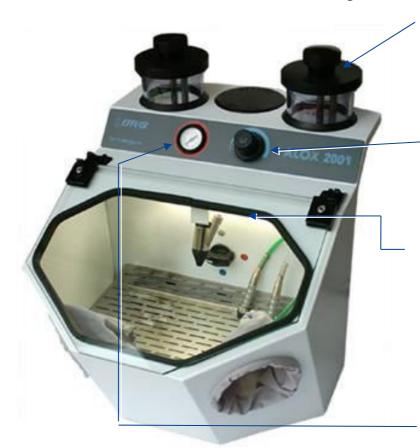

## CONTAINERS

Suitable for sands of:25÷50 μm(standard)50÷125μm(on request)125÷250 μm(standard)

#### PRESSURE REGULATOR

To adjust pressure from 0.5 to 6 bar, according to need.

#### SELECTOR

To select the required grain size container:

#### PRESSURE GAUGE

To control the pressure of use of the selected sand.

#### SCRATCH-RESISTANT COVER

The cover of the work chamber is made of a special scratch-resistant glass.