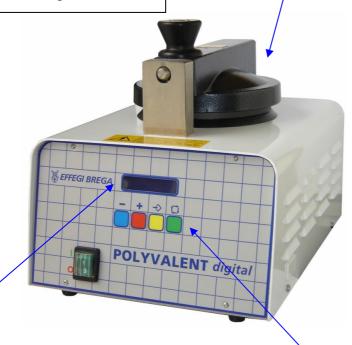

## **Display**

✓ Simple.

Display:

Start time cycle, pressure, temperature, maintenance, cooling, exhaust water-air.

#### **Control buttons**

- the planning of the various cycles.
- · Display of data set.
- Printing of the report cycle.
- The machine control.