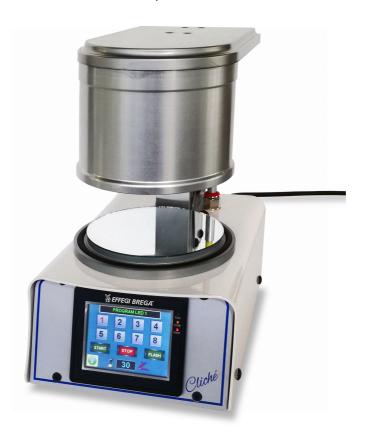

## - Light - Curing Unit - "CLICHE"

Multipurpose curing unit for photo curing resins and composites:

- ✓ LED curing with no heating.
- ✓ Emission range from 380 to 540 nm.
- ✓ Possibility to carry out 4 cycles at ambient pressure (30, 60, 180 e 300 sec).
- ✓ Possibility to carry out 4 cycles with vacuum (30, 60, 180 e 300 sec).
- ✓ Possibility to reprogram the schedules of the program.
- ✓ Possibility to turn on the flash of the light with times defined by the operator.

With a polymerization chamber and a reflecting base, the diffusion of uniform light is achieved without shaded areas, ensuring a complete and safe photopolymerization of all the material.

With CLICHÉ it is possible to realize: inlays, onlays, aesthetic crowns, aesthetic coverings on metal, custom trays, bite guards, spacings for abutments with lacquers and any processing or devices for which photosensitive materials are required.