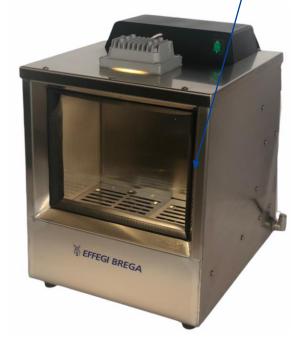

# **STEAM BOX**

- Optional accessory-

This washing cabin allows to reduce the spread of vapor particles during the cleaning operations with steam generators. The stainless steel compact structure can easily be placed next to the steam generator.

#### **WASHING CABIN**

#### Equipped with:

- · Double grid with filter
- Disposable non-woven fabric
- Support for muffles

## **CONTROL PANEL**

- ON/OFF switch
- Fan speed variator
- Power cable plug
- LED lighting of the working area