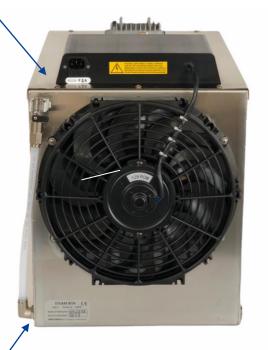

## **CONTROL PANEL**

- ON/OFF switch
- Fan speed variator
- Power cable plug
- LED lighting of the working area

## **CHARACTERISTICS**

- Large washing chamber with rubber protection against accidental impact
- Low consumption LED lamp
- 24V DC fan

## **DISCHARGE TUBE**

- Provided with stopcock
- Can be oriented to the left or to the right
- Can be directly linked to the waste water drain