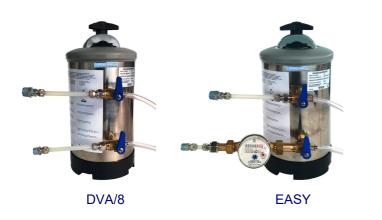

## Water softener **EFFEGI BREGA** Technical info.

Dear customer,

the function of the softener is to make the water purer for the laboratory.

The resin softener (DVA / 8 - Easy) essentially breaks down calcium and magnesium ions. So we have softened water. The biggest advantage is the absence of calcium that with time creates encrustations that wear and damage the equipment.

The water softener is a device with low purchase and management costs: to keep it active it is sufficient to make every 500 liters of water a wash of the resins with 1 kg of salt. (Common coarse kitchen salt for food use).

The so regenerated resins return to 100% of their ability to kill calcium and magnesium ions. We recommend a complete replacement of the resins every 6-8 years.

The model EASY, compared to the DVA / 8 is equipped with a liter counter clock to know the consumption of water. Both are equipped with a series of fittings and pipes to facilitate connection with the steamer. It is recommended for all steam generators where the water hardness exceeds the 10  $^{\circ}$  f. Releases water with a calcium content lower than the 5  $^{\circ}$  French optimal value for minimal fouling.